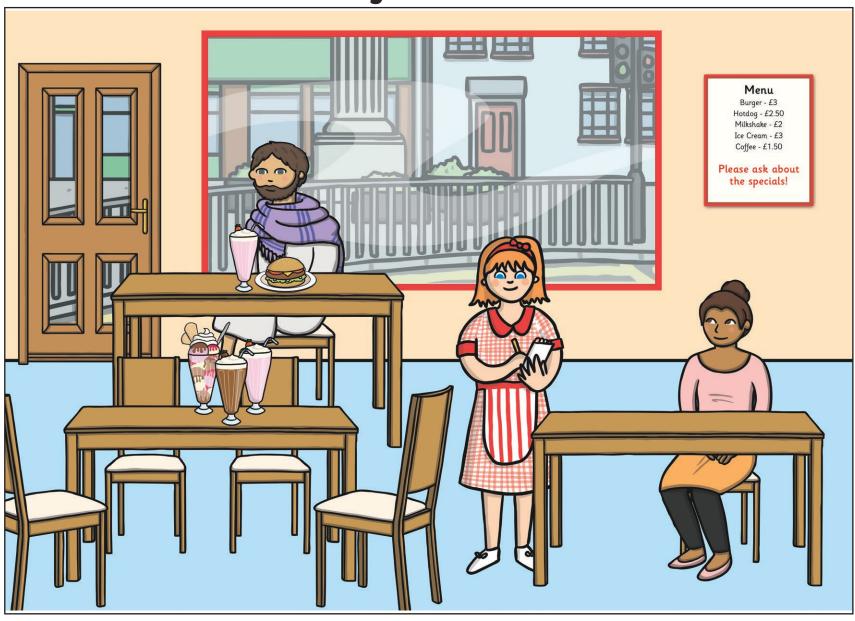

## Cafe Scene

Who is in the cafe?

Who is wearing an apron?

Who is ordering some food?

Who has a milkshake?

Where is the menu?

Where is the burger?

Where is the door?

Where is the waitress?

What is the man doing?

What is the woman doing?

What is the waitress doing?

What is the waitress holding?

Why is the waitress holding a notepad?

Why is the man in the cafe?

Why is the menu on the wall?

Why is the waitress wearing an apron?

Answers: The man, woman and waitress are in the cafe.

Answers: The waitress is wearing an apron.

Answers: The woman is ordering some food.

Answers: The man has a milkshake.

Answers: The menu is on the wall.

Answers: The burger is on the table.

Answers: The door is at the front of the cafe (acceptable for the child to point).

Answers: The waitress is next to the woman.

Answers: The man is going to eat his dinner.

Answers: The woman is ordering her dinner.

Answers: The waitress is taking the woman's order.

Answers: The waitress is holding a notepad.

Answers: The waitress is holding a notepad so she can write down the order.

Answers: The man is in the cafe as he is hungry.

Answers: The menu is on the wall so everyone can see what they can order.

Answers: The waitress is wearing an apron so her clothes do not get dirty.